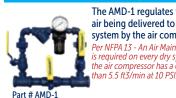

#### AIR MAINTENANCE DEVICE

The AMD-1 regulates the volume of air being delivered to the sprinkler system by the air compressor. Per NFPA 13 - An Air Maintenance Device is required on every dry system unless