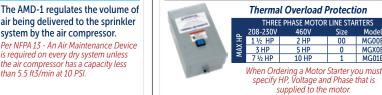

#### AIR MAINTENANCE DEVICE

The AMD-1 regulates the volume of air being delivered to the sprinkler system by the air compressor. Per NFPA 13 - An Air Maintenance Device is required on every dry system unless

# MOTOR LINE STARTER