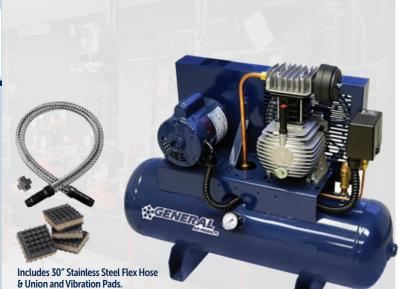

### **Lubricated Tank Mount Fire Protection Air Compressors**

for Dry Pipe & Pre-Action Sprinkler Systems.

General Air Products LT Plus Series, Three Phase, High Pressure, Lubricated, Tank Mounted Fire Protection Air Compressors are designed to fill dry pipe and pre-action fire sprinkler systems to 40 PSI within 30 minutes per NFPA 13.

## Features and Benefits

- A.S.M.E. Coded Industrial Receiver
- A.S.M.E. Coded Safety Valve
- Single Stage Air Cooled Pump
- Fan Type Flywheel
- Integral Air Filter
- NEMA Standard Multi-Voltage Motors
- UL Listed Unloading Pressure Switch
- Pressure Switch Prewired to Motor
- 30" Stainless Steel Flex Hose
- Vibration Isolation Pads