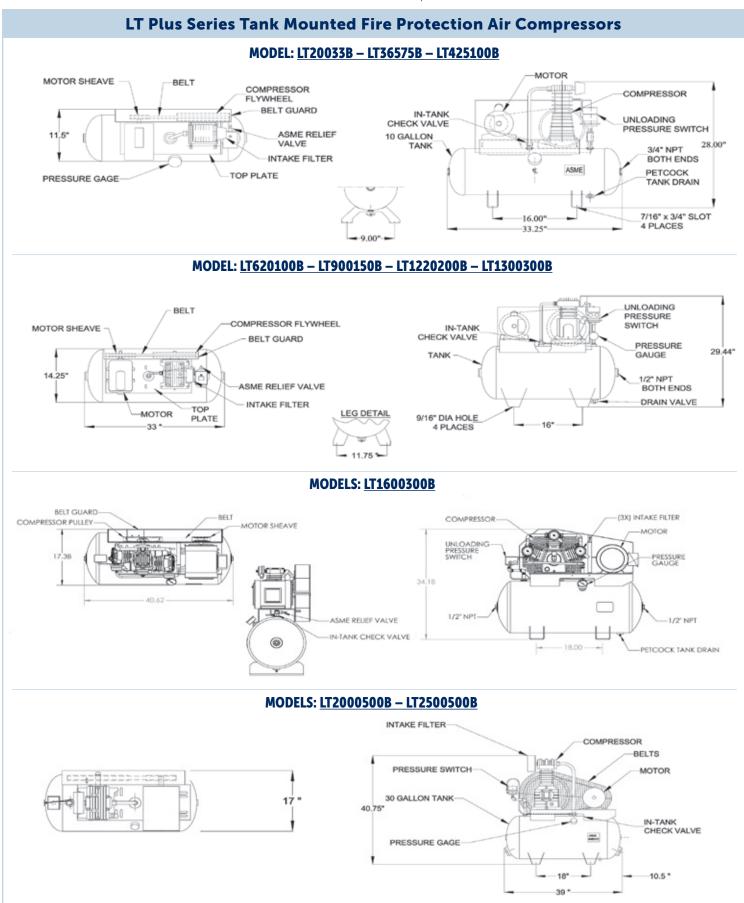

### **Lubricated Tank Mount Fire Protection Air Compressors**

for Dry Pipe & Pre-Action Sprinkler Systems.

General Air Products LT Plus Series, Three Phase, High Pressure, Lubricated, Tank Mounted Fire Protection Air Compressors are designed to fill dry pipe and pre-action fire sprinkler systems to 40 PSI within 30 minutes per NFPA 13.

Amperage Recommended **System** CFM Pressure Tank Unit Wire Size (gage) (amps) Model Motor Voltage Capacity Switch @ Size Weight 10 Prewired (gal)\* Number HP (volts) 50' 25' 100 (lbs) (gal) FLA Start Up @40 PSI **PSIG** Run Run Run 208-230 1.5 11.2 12 12 12 LT20033B-HP 1/3 155 2.43 10 115 YES 460 0.7 5.6 12 12 12 3.7 25.9 12 10 208-230 12 345 LT425100B-HP 5.15 1 10 130 YES 460 1.9 12.9 12 12 12 208-230 4.5 31.5 12 12 10 660 LT620100B-HP 7.91 1 20 170 YES 2.2 12 460 15.4 12 12 208-230 4.5 31.5 12 12 10 900 LT900150B-HP 10.91 1½ 20 181 YFS 460 2.2 15.4 12 12 12 6 64.4 12 8 208-230 10 1100 LT1300300B-HP 15.76 3 20 190 N0 12 460 2.9 30.1 12 12 208-230 8.6 56.7 12 10 6 1200 LT1600300B-HP 19.40 3 30 310 N0 12 460 4 27.3 12 12 208-230 14 92.4 12 8 4 2000 LT2000500B-HP 24.25 5 N0 30 319 460 6.3 43.4 12 12 12 208-230 14 924 12 8 4 2500 LT2500500B-HP 30.32 5 30 336 N0 12 12 12 460 6.3 43.4